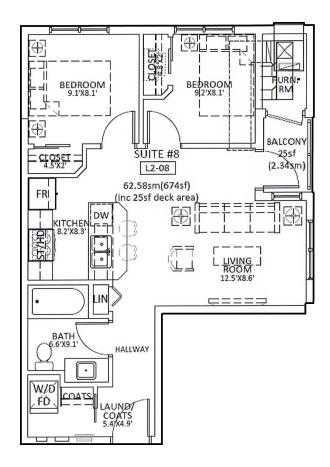

## 2 BEDROOM + 1 BATH UNIT SIZE: 674 SQ. FT.

Northeast corner units - 2nd, 3rd & 4th floors Suites: #208, #308, #408

Layout should be used for reference only. Somedetails may not be exact. Floor plans may be a mirror image.