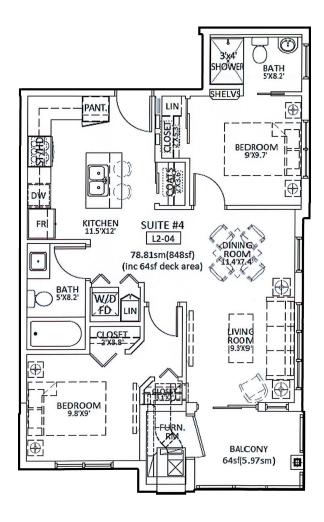

# 2 BEDROOM + 2 BATH UNIT SIZE: 848 SQ. FT.

Southeast corner units - 2nd, 3rd & 4th floors Suites: #204, #304, #404

Layout should be used for reference only. Somedetails may not be exact. Floor plans may be a mirror image.

PROFESSIONALLY MANAGED BY:

2 BEDROOM + DEN

South facing units - 2nd, 3rd & 4th floors Suites: #202, #302, #402

**+ 1 BATH** 

UNIT SIZE: 940 SQ. FT.

Layout should be used for reference only. Somedetails may not be exact. Floor plans may be a mirror image.