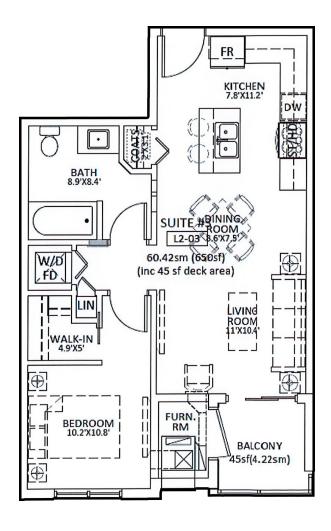

## 1 BEDROOM + 1 BATH UNIT SIZE: 650 SQ. FT.

South facing units - 2nd, 3rd & 4th floors Suites: #203\*, #303\*, #403\*

\*Affordable units

Layout should be used for reference only. Somedetails may not be exact. Floor plans may be a mirror image.