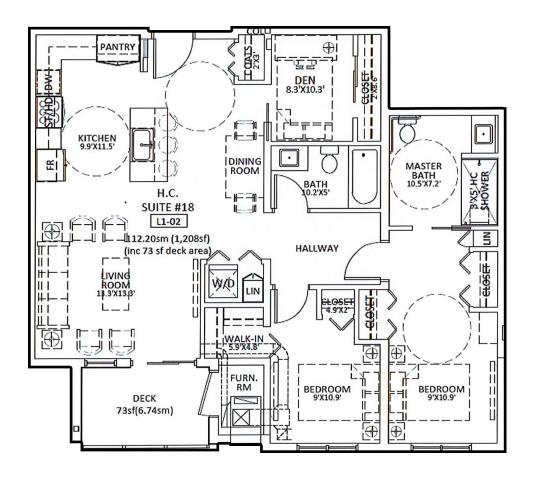

PROFESSIONALLY MANAGED BY:

2 BEDROOM + DEN + 2 BATH UNIT SIZE: 1,208 SQ. FT. South center unit - Main floor Suite: #102\*\*

\*\*Barrier Free

Layout should be used for reference only. Somedetails may not be exact. Floor plans may be a mirror image.