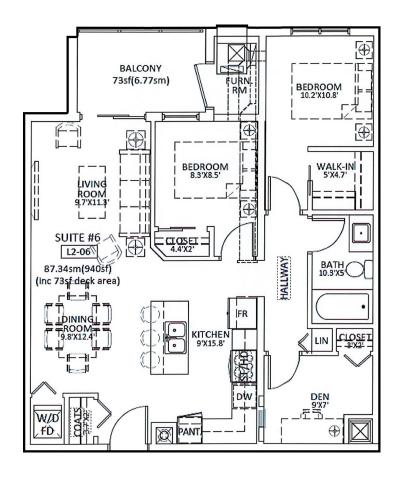

PROFESSIONALLY MANAGED BY:

2 BEDROOM + DEN

North facing units - 2nd, 3rd & 4th floors Suites: #206, #306, #406

**+ 1 BATH** 

UNIT SIZE: 940 SQ. FT.

Layout should be used for reference only. Somedetails may not be exact. Floor plans may be a mirror image.

PROFESSIONALLY MANAGED BY:

2 BEDROOM + DEN + 2 BATH UNIT SIZE: 1,208 SQ. FT. South center unit - Main floor Suite: #102\*\*

\*\*Barrier Free

Layout should be used for reference only. Somedetails may not be exact. Floor plans may be a mirror image.