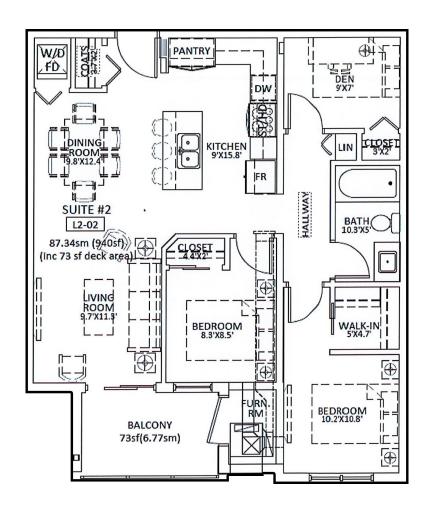

PROFESSIONALLY MANAGED BY:

2 BEDROOM + DEN

South facing units - 2nd, 3rd & 4th floors Suites: #202, #302, #402

**+ 1 BATH** 

UNIT SIZE: 940 SQ. FT.

Layout should be used for reference only. Somedetails may not be exact. Floor plans may be a mirror image.

PROFESSIONALLY MANAGED BY:

2 BEDROOM + DEN

North facing units - 2nd, 3rd & 4th floors Suites: #206, #306, #406

**+ 1 BATH** 

UNIT SIZE: 940 SQ. FT.

Layout should be used for reference only. Somedetails may not be exact. Floor plans may be a mirror image.