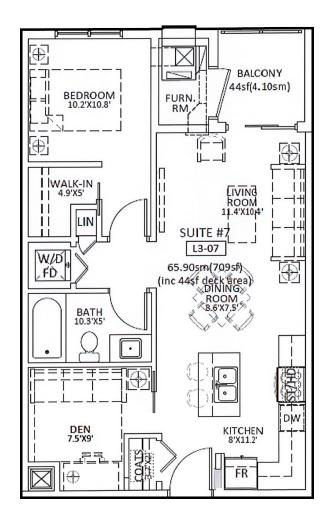

PROFESSIONALLY MANAGED BY:

1 BEDROOM + DEN + 1 BATH UNIT SIZE: 709 SQ. FT.

North facing units - 2nd, 3rd & 4th floors Suites: #207\*\*, #307\*A, #407\*

- \*\* Barrier Free
- \*\*Affordable Unit

Layout should be used for reference only. Somedetails may not be exact. Floor plans may be a mirror image.