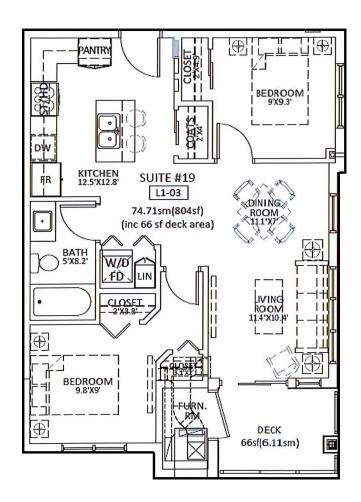

## 2 BEDROOM + 1 BATH UNIT SIZE: 804 SQ. FT.

Southeast corner unit - Main floor Suite: #103

Layout should be used for reference only. Somedetails may not be exact. Floor plans may be a mirror image.

PROFESSIONALLY MANAGED BY: