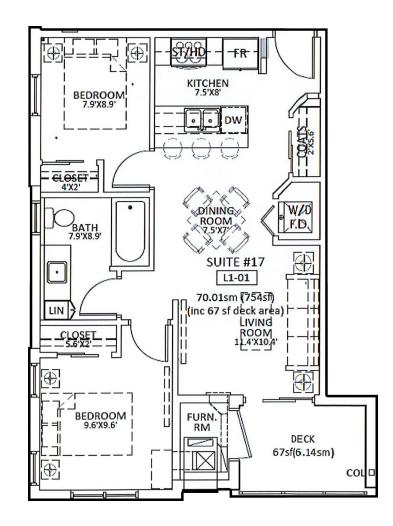

## 2 BEDROOM + 1 BATH UNIT SIZE: 754 SQ. FT.

Southwest corner unit - Main floor Suite: #101

Layout should be used for reference only. Somedetails may not be exact. Floor plans may be a mirror image.

PROFESSIONALLY MANAGED BY: