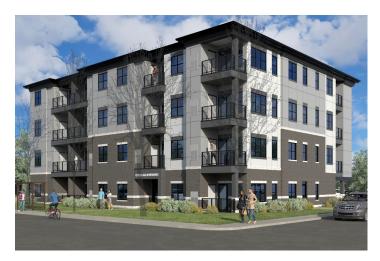

#### **BUILDING INFO:**

Modern four (4) level elevator serviced apartment block.

Adult (18+) occupancy.

27 Suites: 18 - 2 Bedroom and 9 - 1 Bedroom suites including 2-barrier free suites and 6 - affordable one (1) bedroom suites plus 1 - affordable two (2) bedroom suites.

Secure main entrances with intercom entry system Common area (main floor) barrier free accessible public washroom, fitness room, lounge area, bike storage, dog wash located on main floor available for tenant use.

1-designated handicap parking stall, 1-designated loading zone stall

Electrified outdoor parking stall available for an additional fee

Non-smoking building Pet friendly building

On-site Resident Manager

#### **SUITE FEATURES:**

9-foot ceilings

Full stainless steel appliance package:

stove, microwave, range hood, dishwasher and

double basin stainless steel sink In-suite laundry: washer & dryer

Kitchen Island

Soft close shaker style cabinetry & quartz countertops Suites painted neutral colour throughout white trim, baseboards & doors

4-piece bathroom: toilet, sink, tub + shower Luxury vinyl tile throughout unit, neutral tones Private balcony

Separate heating and cooling system Tenant responsible for payment of gas & electricity Water included in rental payment