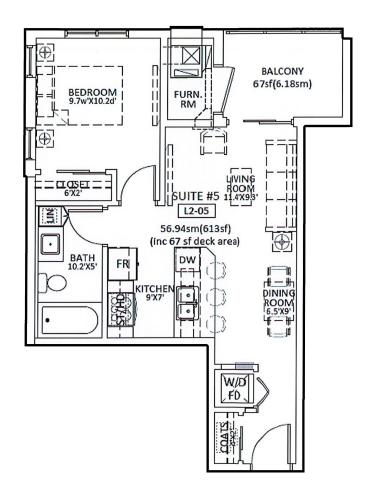

### 1 BEDROOM + 1 BATH UNIT SIZE: 613 SQ. FT.

Northwest corner units - 2nd, 3rd & 4th floors Suites: #205\*, #305\*, #405\*

\*Affordable unit

Layout should be used for reference only. Somedetails may not be exact. Floor plans may be a mirror image.