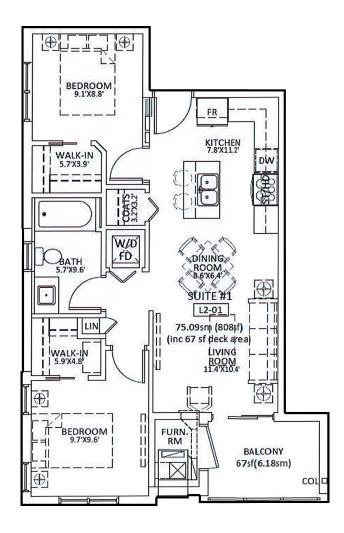

## 2 BEDROOM + 1 BATH UNIT SIZE: 808 SQ. FT.

Southwest corner units - 2nd, 3rd & 4th floors Suites: #201, #301, #401

Layout should be used for reference only. Somedetails may not be exact. Floor plans may be a mirror image.

PROFESSIONALLY MANAGED BY: